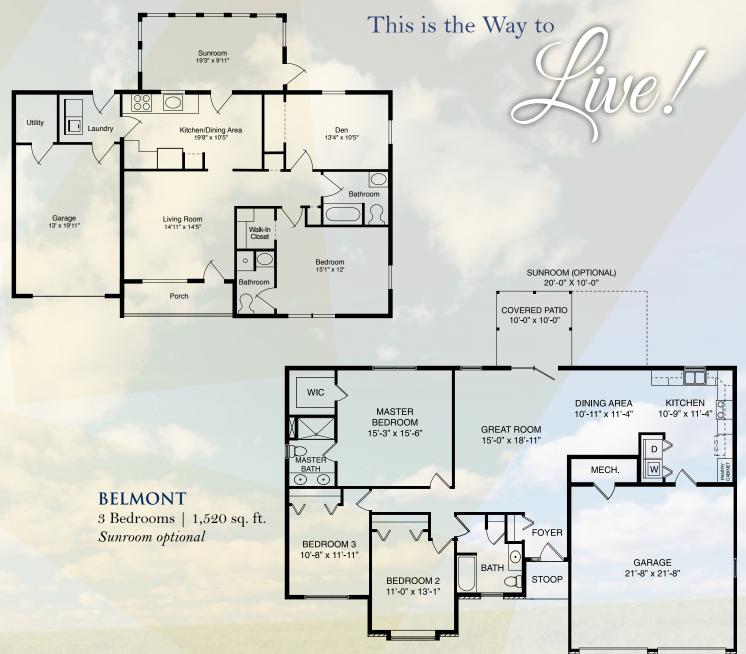

We offer affordable luxury in a great location with modern home designs that feature two or three bedrooms, comfortable living areas, a spacious kitchen equipped with all appliances and either a patio for outdoor living or a sunroom to enjoy year-round. Some homes also offer a garage option.

Each floor plan provides its own distinct advantages, so you can select the home that is designed for the way you live. At Buffalo Valley, we make it easy for you to pursue new adventures from a retreat of comfort and convenience.