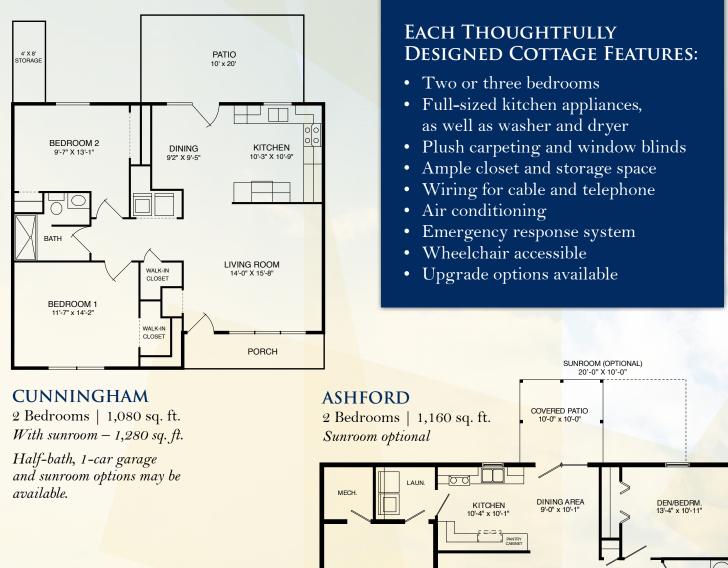

We offer affordable luxury in a great location with modern home designs that feature two or three bedrooms, comfortable living areas, a spacious kitchen equipped with all appliances and either a patio for outdoor living or a sunroom to enjoy year-round. Some homes also offer a garage option.

Each floor plan provides its own distinct advantages, so you can select the home that is designed for the way you live. At Buffalo Valley, we make it easy for you to pursue new adventures from a retreat of comfort and convenience.