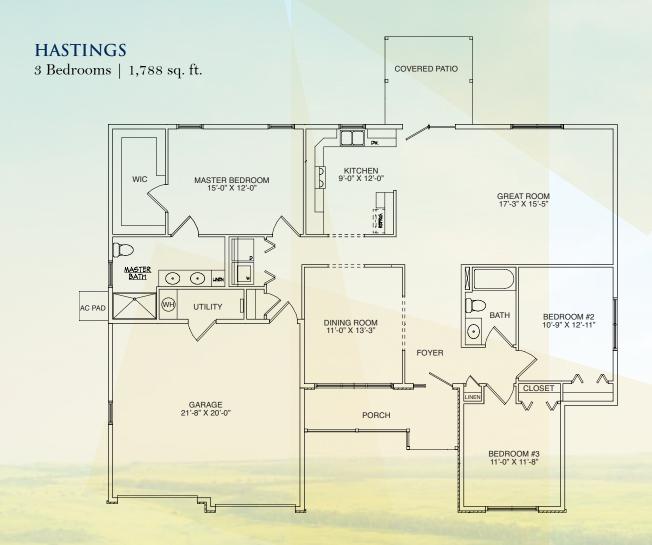

We offer affordable luxury in a great location with modern home designs that feature two or three bedrooms, comfortable living areas, a spacious kitchen equipped with all appliances and either a patio for outdoor living or a sunroom to enjoy year-round. Some homes also offer a garage option.

Each floor plan provides its own distinct advantages, so you can select the home that is designed for the way you live. At Buffalo Valley, we make it easy for you to pursue new adventures from a retreat of comfort and convenience.